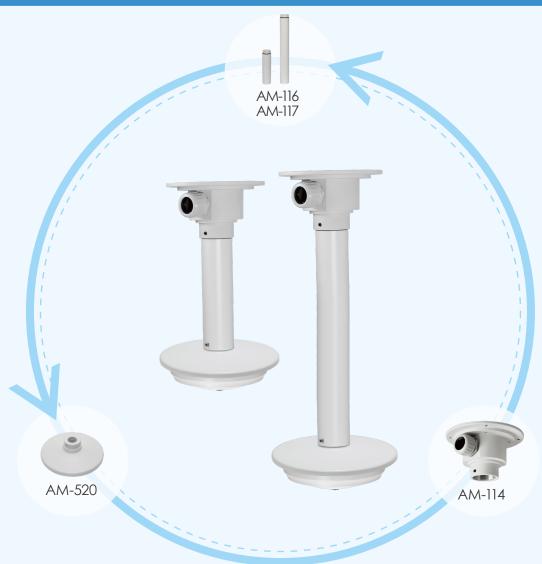

## Pendant Mount

| Item   | Number | Description                      |
|--------|--------|----------------------------------|
| AM-114 | 1      | Pedant Head                      |
| AM-116 | 1      | Pendant Pipe (20 cm) (1.5" PS11) |
| AM-117 | 1      | Pendant Pipe (40 cm) (1.5" PS11) |
| AM-520 | 1      | Mounting Adapter                 |

\*AM-116 and AM-117 Pendant Pipes can be connected together to extend length of pendant mount as required by installation. \* To mount outdoor fisheye camera to AM-520, please use the inbox plate included with the fisheye camera.