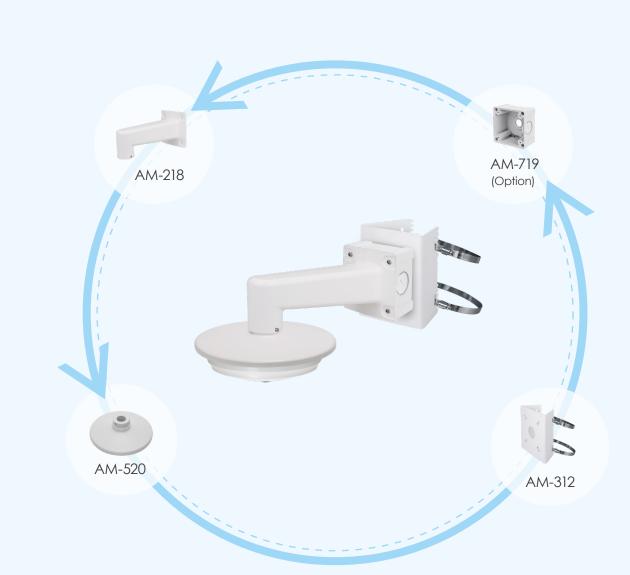

#### Pole Mount-1

| ltem   | Number | Description           |
|--------|--------|-----------------------|
| AM-218 | 1      | Wall Mount Bracket    |
| AM-312 | 1      | Pole Mount Adapter    |
| AM-520 | 1      | Mounting Adapter      |
| AM-719 | 1      | Junction Box (Option) |