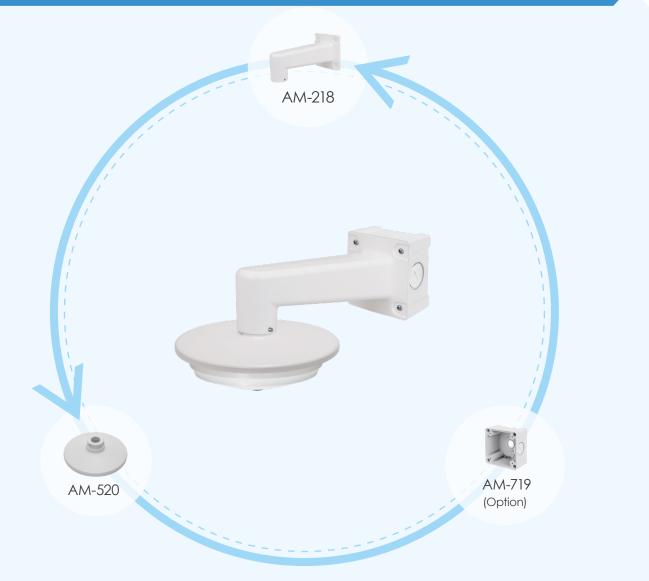

## Wall Mount-1

| ltem   | Number | Description             |
|--------|--------|-------------------------|
| AM-218 | 1      | Wall Mount Bracket      |
| AM-520 | 1      | Mounting Adapter        |
| AM-719 | 1      | Junction Box (Optional) |