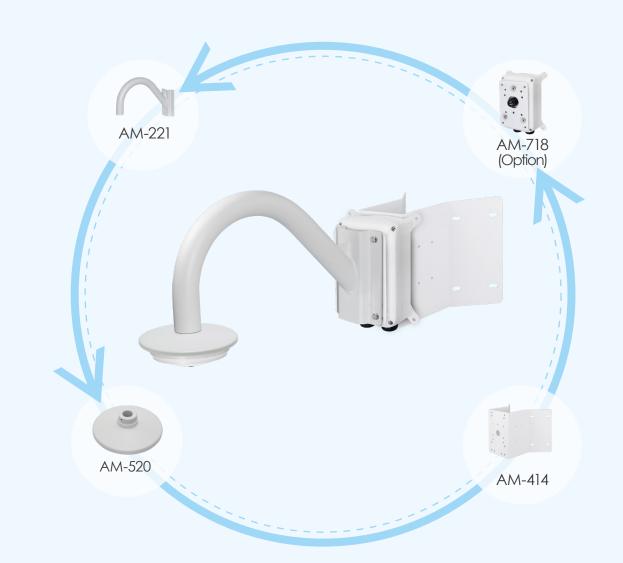

# Corner Mount-2

| Item   | Number | Description           |
|--------|--------|-----------------------|
| AM-221 | 1      | Gooseneck Bracket     |
| AM-414 | 1      | Corner Mount Adapter  |
| AM-520 | 1      | Mounting Adapter      |
| AM-718 | 1      | Junction Box (Option) |