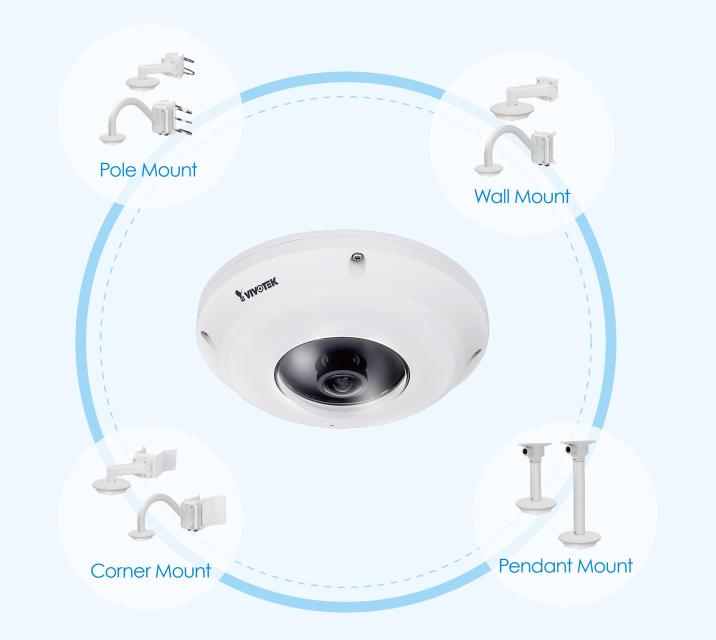

# Accessories







## Pendant Mount



| Item   | Number | Description                      |
|--------|--------|----------------------------------|
| AM-114 | 1      | Pedant Head                      |
| AM-116 | 1      | Pendant Pipe (20 cm) (1.5" PS11) |
| AM-117 | 1      | Pendant Pipe (40 cm) (1.5" PS11) |
| AM-520 | 1      | Mounting Adapter                 |

\*AM-116 and AM-117 Pendant Pipes can be connected together to extend length of pendant mount as required by installation. \* To mount outdoor fisheye camera to AM-520, please use the inbox plate included with the fisheye camera.





## Wall Mount-1



| ltem   | Number | Description             |
|--------|--------|-------------------------|
| AM-218 | 1      | Wall Mount Bracket      |
| AM-520 | 1      | Mounting Adapter        |
| AM-