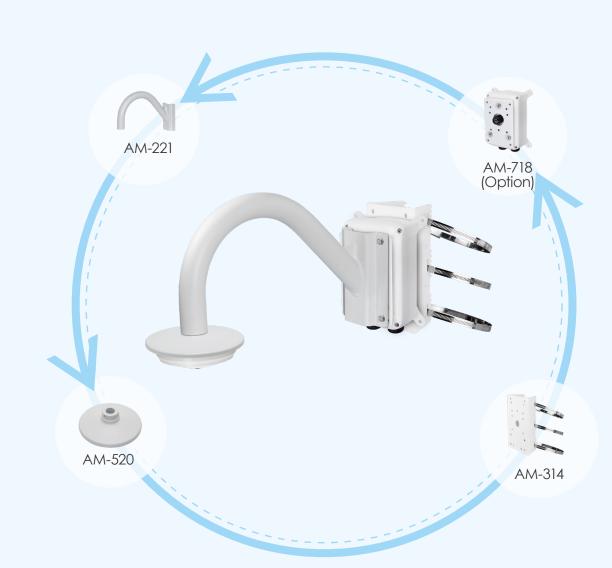

#### Pole Mount-2

| ltem   | Number | Description           |
|--------|--------|-----------------------|
| AM-221 | 1      | Gooseneck Bracket     |
| AM-314 | 1      | Pole Mount Adapter    |
| AM-520 | 1      | Mounting Adapter      |
| AM-718 | 1      | Junction Box (Option) |