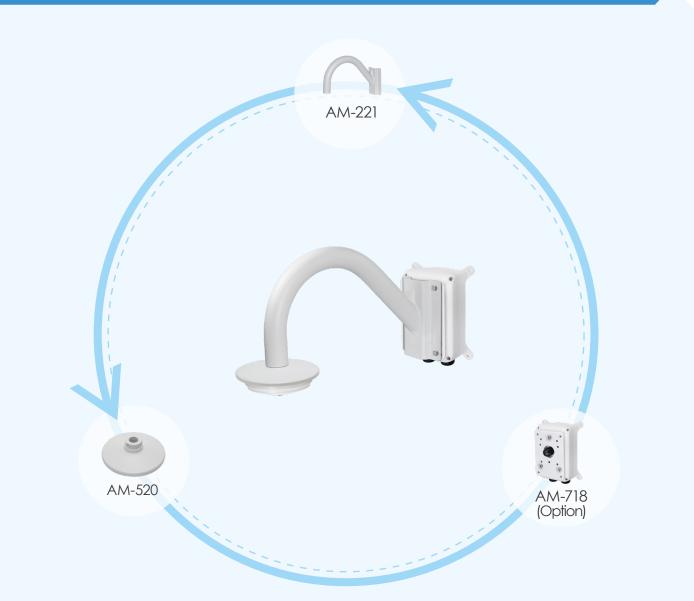

### Wall Mount-2

| Item   | Number | Description           |
|--------|--------|-----------------------|
| AM-221 | 1      | Gooseneck Bracket     |
| AM-520 | 1      | Mounting Adapter      |
| AM-718 | 1      | Junction Box (Option) |