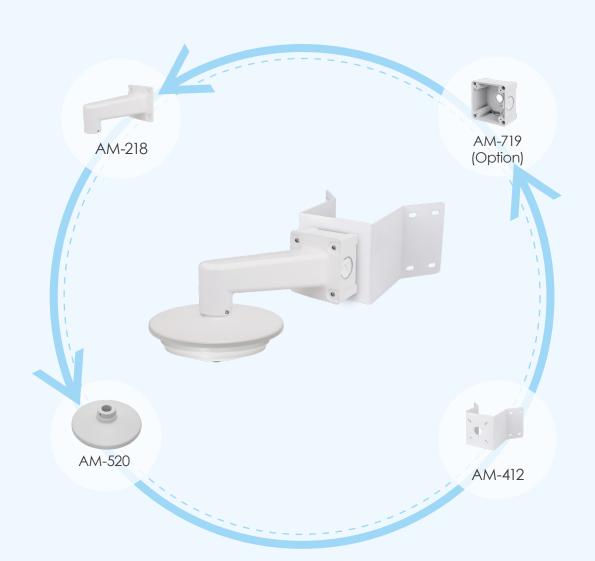

## Corner Mount-1

| Item   | Number | Description           |
|--------|--------|-----------------------|
| AM-218 | 1      | Wall Mount Bracket    |
| AM-412 | 1      | Corner Mount Adapter  |
| AM-520 | 1      | Mounting Adapter      |
| AM-719 | 1      | Junction Box (Option) |