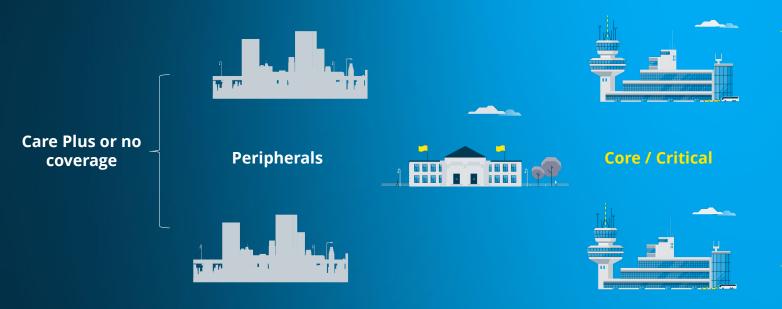

### **Example 2:**

Flexibility to differentiate critical and non-critical areas

### **Example 2:**

Flexibility to differentiate critical and non-critical areas

Care Premium coverage