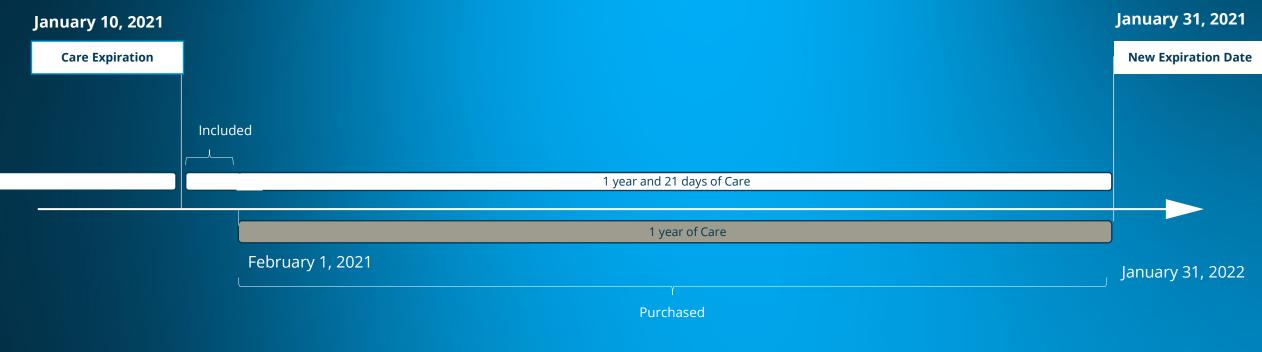

### Examples of monthly SKU purchase

Initial purchase, new installation - Customer purchase one year of Care in the middle of a month

#### **January 10, 2021**

#### **Initial license purchase**

- 100 device licenses are purchased for a new customer installation.
- 1 year of Care purchased on SLC within 30 days of initial purchase of the 100 device licenses

#### Included

- When purchasing Care, the customer will only be able to select between months and year, not days
- At purchase, the Care expiration date is adjusted to have an expiration at the end of the month
- The validity of the quote is extended until the start of the next month